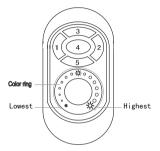

#### 3. Functions of Keys

- 1. Key 1: on
- 2. Key 2: off
- 3. Key 3: highest brightness
- 4. Key 4: medium brightness
- 5. Key 5: lowest brightness

#### 4. How to use

- 1. Use your finger to touch the color ring ,you can change the brightness from the highest to the lowest (100%-1%).
- 2. Resume fuction. The previous settings will be resumed while power on again.
- 3. Link/Unlink