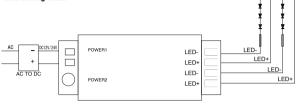

tness
- 5. Key 5: lowest brightness

#### 4. How to use

- 1. Use your finger to touch the color ring ,you can change the brightness from the highest to the lowest (100%-1%).
- 2. Resume fuction. The previous settings will be resumed while power on again.
- 3. Link/Unlink

Link: Press 'Key 3' one time within 3 seconds when power on, the link is done when the light blinks 3 times.

Unlink: Press'Key 3' five times quickly within 3 seconds when power on, the unlink is done when the light blinks 6 times.

### 5. Caution

Please don't touch or press the color ring while loading the battaries to protect the sensitiveness. Please use the remote controller 3 seconds after the battaries are loaded.Please reload the battaries when you find the color ring is not sensitive.



## 6.Connecting chart: